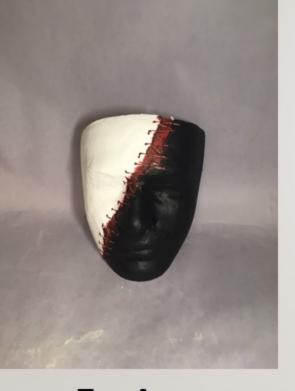

## **DAVIA WHITT**

Torn Apart
Paper towels, cellulose gel,
acrylic paint, modeling gel
7"x5"x4"

Strings Attached
Sculpy, plastic, string,
wooden doll/puppet,
acrylic paint, sculpt-a-mold
8"x5"x6"

Artwork Title Clay, Glaze 9.5"x4.8"x4"