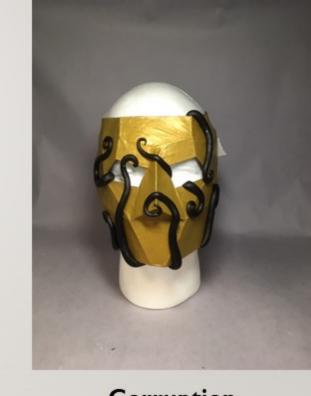

Gone
Plaster, wire, watercolor
Dimension (8.9" x 3.35" x 3.8")



Flame of Fortune Wood, Paper mache, gold/silver leaf Dimension (18.7" x 11.5" x 7.75")



Adrift
Clay, glaze, wood, cotton
fabric
Dimension (22.7" x 10" x
19")



The Puppeteer
Wire, nylon, cotton fabric,
wood, string
Dimension (8.75" x 14.2"
x 1.1")

## **DAVIA WHITT**



Torn Apart
Paper towels, cellulose gel,
acrylic paint, modeling gel
7"x5"x4"



Strings Attached
Sculpy, plastic, string,
wooden doll/puppet,
acrylic paint, sculpt-a-mold
8"x5"x6"



Artwork Title Clay, Glaze 9.5"x4.8"x4"



Corruption
Cardboard, paint, paper
towels, cellulose gel
7"x5"x4"

## **ELLA THATCHER**