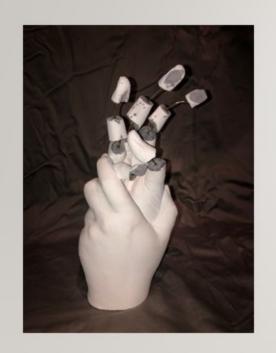

Gone
Plaster, wire, watercolor
Dimension (8.9" x 3.35" x 3.8")

Flame of Fortune Wood, Paper mache, gold/silver leaf Dimension (18.7" x 11.5" x 7.75")

Adrift
Clay, glaze, wood, cotton
fabric
Dimension (22.7" x 10" x
19")