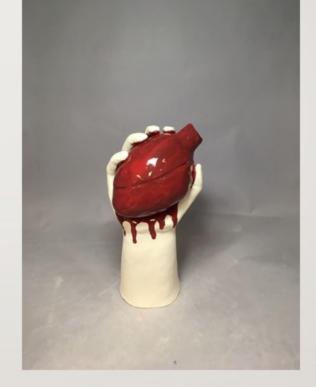

## **DAVIA WHITT**

Torn Apart
Paper towels, cellulose gel,
acrylic paint, modeling gel
7"x5"x4"

Strings Attached
Sculpy, plastic, string,
wooden doll/puppet,
acrylic paint, sculpt-a-mold
8"x5"x6"

Artwork Title Clay, Glaze 9.5"x4.8"x4"