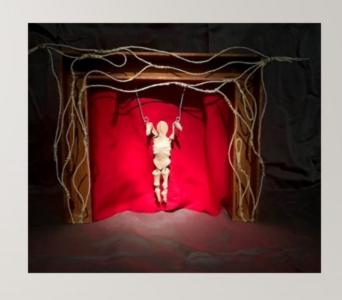

The Puppeteer
Wire, nylon, cotton fabric,
wood, string
Dimension (8.75" x 14.2"
x 1.1")