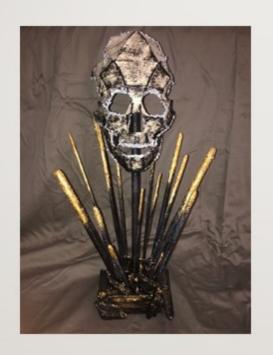

Gone
Plaster, wire, watercolor
Dimension (8.9" x 3.35" x 3.8")

Flame of Fortune Wood, Paper mache, gold/silver leaf Dimension (18.7" x 11.5" x 7.75")

Adrift
Clay, glaze, wood, cotton
fabric
Dimension (22.7" x 10" x
19")