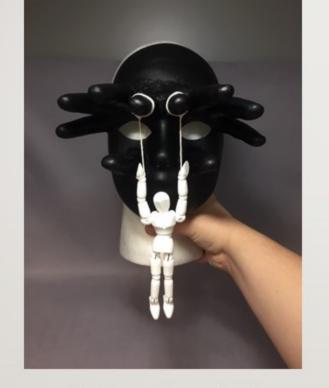

The Puppeteer
Wire, nylon, cotton fabric,
wood, string
Dimension (8.75" x 14.2"
x 1.1")