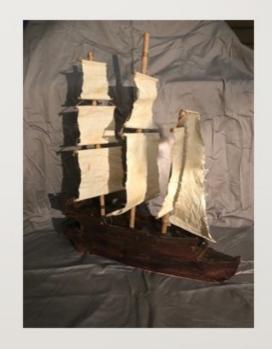

Gone
Plaster, wire, watercolor
Dimension (8.9" x 3.35" x 3.8")

Flame of Fortune Wood, Paper mache, gold/silver leaf Dimension (18.7" x 11.5" x 7.75")

Adrift
Clay, glaze, wood, cotton
fabric
Dimension (22.7" x 10" x
19")