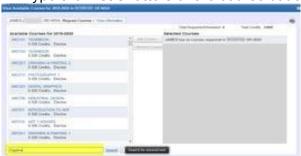

## PART 2: HOW TO CHOOSE AND SUBMIT YOUR COURSES

• Under Course Requests Click on the "Request courses for 2021-2022in Eastlake High School" link

Type the first 3 letters of the course code in the search box and click search

- Highlight the course and select "add course" (if it is a yearlong course both semesters will register)
- Continue selecting courses until you have 7 courses selected