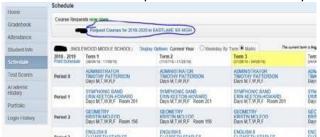

## PART 1: HOW TO ACCESS SKYWARD AND YOUR COURSE REGISTRATION

- Login to Skyward
- Click on Schedule

## PART 2: HOW TO CHOOSE AND SUBMIT YOUR COURSES

• Under Course Requests Click on the "Request courses for 2021-2022in Eastlake High School" link

Type the first 3 letters of the course code in the search box and click search