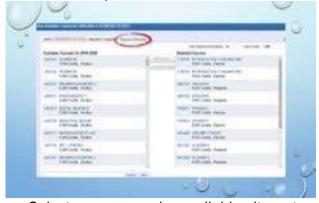

## PART 3: SELECTING ALTERNATES

Click on request alternates

Select a course under available alternate courses and click add course

When you are done, you will have choose 7 courses and 4 semester alternates (yearlong courses are not linked under alternates so make sure to select both semesters!)