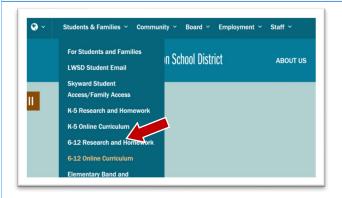

# **Logging In and Sharing Account**

- Open an internet browser
- Go to <u>www.lwsd.org</u>
- Hover over Students & Families tab at the top of the page
- Click on 6-12 Online Curriculum

• Under Core Curriculum, click on Xello