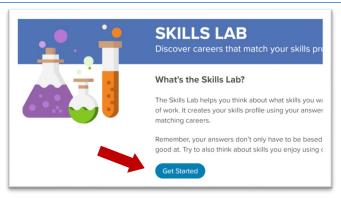

# Skills Lab

 Click the Xello button in the corner to return to the Home screen

• Click on Skills Lab

Click Get Started