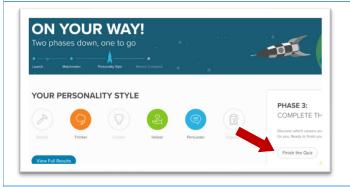

## Matchmaker Assessment

 When you log in to your profile, click Matchmaker

Click Launch Matchmaker

 Complete Phase 2 and 3 of the Matchmaker

 Finish the Quiz and Complete the Mission!

 You finished! Click to View My Matches to see which careers matched with your responses!