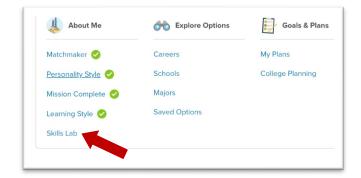

# Skills Lab

 Click the Xello button in the corner to return to the Home screen

• Click on Skills Lab

Click Get Started