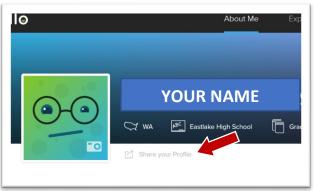

#### **Sharing Your Account:**

- Click on 'About Me' at the top of the page.
- Click on 'Share your Profile'
- Click the blue box labeled "Share" at top right
- Turn "Share Profile" on
- Copy and paste the link
- Email the link to your parents/guardians along with a message about Xello