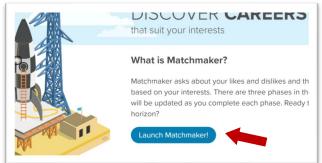

## Matchmaker Assessment

 When you log in to your profile, click Matchmaker

Click Launch Matchmaker

 Complete Phase 2 and 3 of the Matchmaker

 Finish the Quiz and Complete the Mission!

 You finished! Click to View My Matches to see which careers matched with your responses!