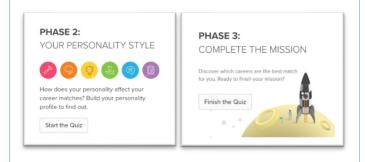

## Matchmaker Assessment

 When you log in to your profile, click Matchmaker

Click Launch Matchmaker

 Complete Phase 2 and 3 of the Matchmaker

 Finish the Quiz and Complete the Mission!

 You finished! Click to View My Matches to see which careers matched with your responses!