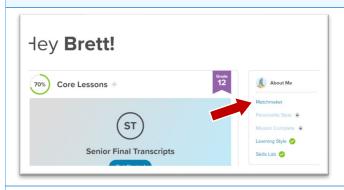

## Matchmaker Assessment

 When you log in to your profile, click Matchmaker

Click Launch Matchmaker

 Complete Phase 2 and 3 of the Matchmaker

 Finish the Quiz and Complete the Mission!

 You finished! Click to View My Matches to see which careers matched with your responses!

# Skills Lab

 Click the Xello button in the corner to return to the Home screen

• Click on Skills Lab

Click Get Started