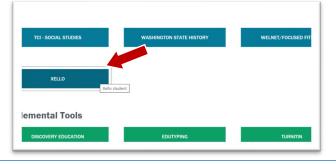

# **Logging In and Sharing Account**

- Open an internet browser
- Go to <u>www.lwsd.org</u>
- Hover over Students & Families tab at the top of the page
- Click on 6-12 Online Curriculum

• Under Core Curriculum, click on Xello