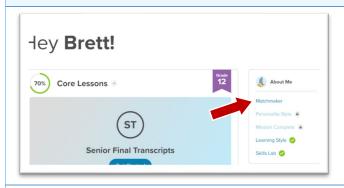

### **Sharing Your Account:**

- Click on 'About Me' at the top of the page.
- Click on 'Share your Profile'
- Click the blue box labeled "Share" at top right
- Turn "Share Profile" on
- Copy and paste the link
- Email the link to your parents/guardians along with a message about Xello

### Matchmaker Assessment

 When you log in to your profile, click Matchmaker

Click Launch Matchmaker

 Complete Phase 2 and 3 of the Matchmaker

 Finish the Quiz and Complete the Mission!

 You finished! Click to View My Matches to see which careers matched with your responses!