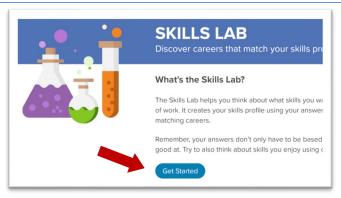

## Skills Lab

 Click the Xello button in the corner to return to the Home screen

• Click on Skills Lab

Click Get Started