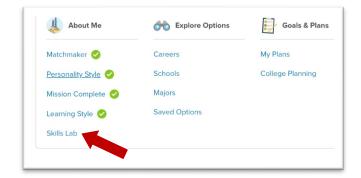

## Skills Lab

 Click the Xello button in the corner to return to the Home screen

• Click on Skills Lab

Click Get Started