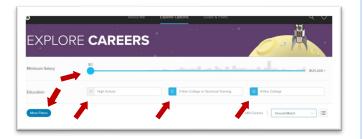

# Explore Careers and Save 3 Careers to Profile

- Once you have finished, your careers will be sorted by only the Skills Lab
- Click the drop down arrow and select Overall match

- If you see careers that don't interest you, adjust the filters
- You can filter by Minimum Salary, Education/Training Required, and Career Demand, Personality Style, and more