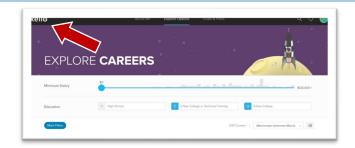

# Explore Careers and Save 3 Careers to Profile

- Once you have finished, your careers will be sorted by only the Skills Lab
- Click the drop down arrow and select Overall match

- If you see careers that don't interest you, adjust the filters
- You can filter by Minimum Salary, Education/Training Required, and Career Demand, Personality Style, and more

- Take some time to explore careers you are interested in
- Each career contains a plethora of information including:
  - Job Description
  - Salary range/Earnings
  - Education/Training needed
  - Similar Career Paths
  - Core tasks/duties of the career
  - Workplace environment
  - Matching personality styles
  - Detailed interviews with people in the career