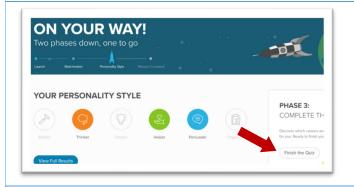

### Matchmaker Assessment

 When you log in to your profile, click Matchmaker

Click Launch Matchmaker

 Complete Phase 2 and 3 of the Matchmaker

 Finish the Quiz and Complete the Mission!

 You finished! Click to View My Matches to see which careers matched with your responses!