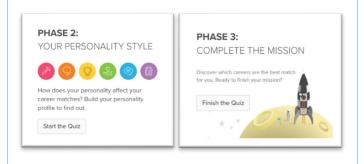

### Matchmaker Assessment

 When you log in to your profile, click Matchmaker

Click Launch Matchmaker

 Complete Phase 2 and 3 of the Matchmaker

 Finish the Quiz and Complete the Mission!

 You finished! Click to View My Matches to see which careers matched with your responses!