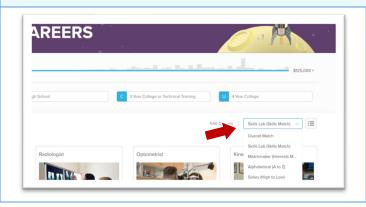

# Explore Careers and Save 3 Careers to Profile

- Once you have finished, your careers will be sorted by only the Skills Lab
- Click the drop down arrow and select Overall match

- If you see careers that don't interest you, adjust the filters
- You can filter by Minimum Salary, Education/Training Required, and Career Demand, Personality Style, and more